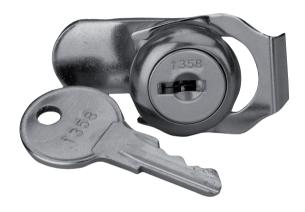

# **D101 Enclosure lock and key set**

www.boschsecurity.com

▶ Lock and key set fits Bosch enclosures

The D101 Lock and Key set is a short-body lock set with one key supplied. The set is compatible with several enclosures.

## Parts included

| Quantity | Component |
|----------|-----------|
| 1        | Lock      |
| 1        | Key       |

#### D101 Enclosure lock and key set

Short-body lock set with one key supplied. Uses the D102 (#1358) replacement key.

Order number **D101**